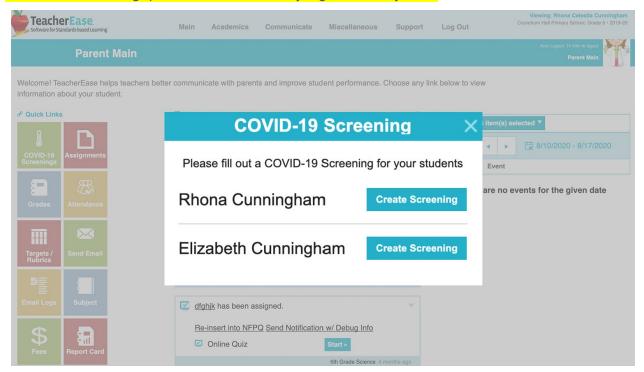

## **COVID-19 Screening On-line Certification**

Teacherease supports students who are in-person at school, remote learning, or a hybrid of the two. If students physically come to school, they must pass a COVID-19 screening (completed by their parent/guardian) before entering the building. If they are remote learning, they check-in online to remote learn. Both can be completed on the parent/student portal.

For students coming to school for in-person instruction, the parent/guardian is prompted to complete a COVID-19 screening questionnaire when they log in to the system.

The parent/guardian completes one for each student. The questions on the next page are examples of what one school chose to ask. Elwood School questions will match our Self-Certifying Health Screening Form.