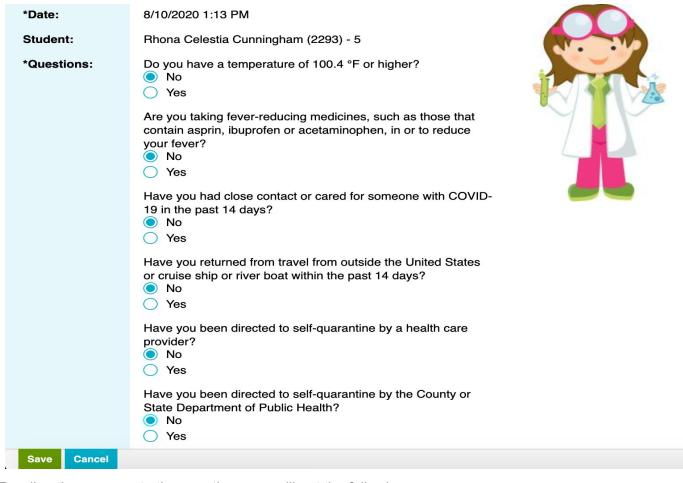

For students coming to school for in-person instruction, the parent/guardian is prompted to complete a COVID-19 screening questionnaire when they log in to the system.

The parent/guardian completes one for each student. The questions on the next page are examples of what one school chose to ask. Elwood School questions will match our Self-Certifying Health Screening Form.