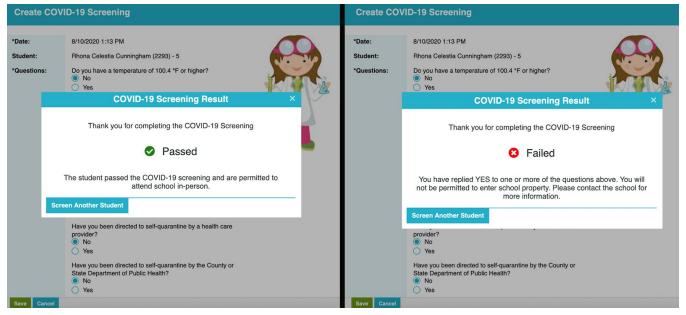

## **Create COVID-19 Screening**

Pending the answers to the questions you will get the following response.

If you have FAILED the screening, please call the school and speak to the nurse for further instructions. 815/423-5588 X 5012.